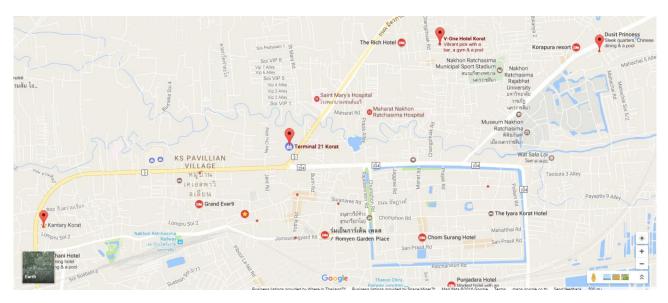

#### 1. Transportation

Suvarnabhumi International Airport <==> Hotel for USD 25 per person.

\*\*\* Korat is approximately 250 km. from Suvarnabhumi International Airport (3 hours by bus)

#### Dusit Princess Hotel – Korat 80 rooms available 1137 Suranarai Rd, Naimuang District, AmphurMuang, NakhonRatchasima 30000, THAILAND Tel. + 66 (0) 4425 6629 Fax. + 66 (0) 4425 6601 4 Km to the venue Extra Bed Single / Twin Room Offer 28 sq.m. US\$ 80 US\$ 40 Free Wi-Fi internet access (Per person per night) (Per room per night) Breakfast Local transportation (Venue - hotel - venue)