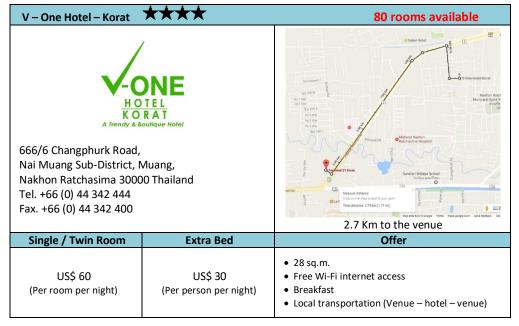

# **Hotel & Transport List (FORM 4)**

|      | Federation:           |                           |                                     |                                     |           |        |               | Email:            |  |      |      |
|------|-----------------------|---------------------------|-------------------------------------|-------------------------------------|-----------|--------|---------------|-------------------|--|------|------|
|      | Address:              |                           |                                     |                                     |           |        |               | Tel:              |  | Fax: |      |
|      |                       |                           |                                     |                                     |           |        |               |                   |  |      |      |
| ffi  | cial Hotel Liasts:    |                           | Room                                | Rate (per                           | room pei  | r day) | Please select |                   |  |      |      |
| •••• |                       |                           |                                     | rate (per                           | . оо ре.  | - 4477 | hotel "X"     |                   |  |      |      |
| 1    | Dusit Princess Hotel  | (4.5-star hotel)          | Single/Twin                         | Single/Twin 80 USD Extra Bed 40 USD |           |        |               |                   |  |      |      |
| 2    | Kantary Hotel (4.5-st | ar hotel) ***NEW HOTEL*** | Single/Twin 80 USD Extra Bed 40 USD |                                     |           |        |               |                   |  |      |      |
| 3    | V-One Hotel (4-star h | notel)                    | Single/Twin                         | 60 USD                              | Extra Bed | 30 USD |               | Signature / Stamp |  |      | Date |