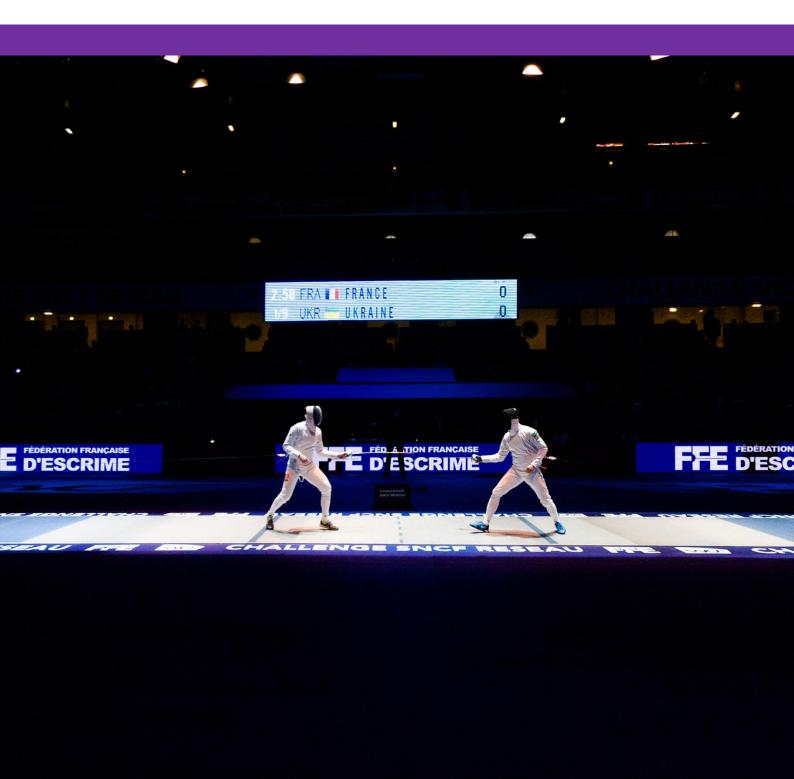

## CHALLENGE SNCF RESEAU FIE WORLD CUP IN MEN'S EPEE, INDIVIDUAL AND TEAMS 12-14/05/2017

Dear Friends,

It is with great pleasure that I invite you to the Challenge SNCF Réseau on behalf of the French Fencing federation, which will be held at Paris from 12 to 14 may 2017.

#### **COMPETITION VENUE**

Stade Pierre de Coubertin, 82 Avenue Georges Lafont 75016 Paris. Métro: Porte de St Cloud