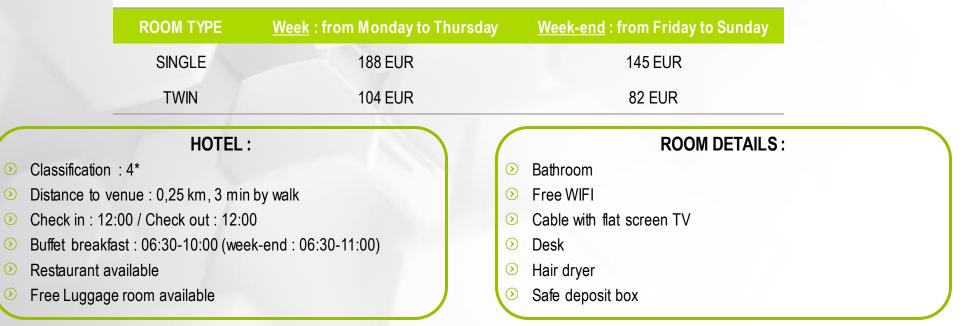

## **Option 3 – Apparthôtel Mercure Paris Boulogne 3\***

#### RATES PER PERSON PER NIGHT : BREAKFAST AND ALL TAXES INCLUDED

|                            | SINGLE                                     | 159 EUR<br>90 EUR                                                                                                                                                                                                                                                                                                                                                                                                                                                                                                                                                                                                                                                                                                                                                                                                                                                                                                                                                                                                                                                                                                                                                                                                                                                                                                                                                                                                                                                                                                                                                                                                                                                                                                                                                                                                                                                                                                                                                                                                                                                                                                          |                                              | 113 EUR<br>68 EUR |
|----------------------------|--------------------------------------------|----------------------------------------------------------------------------------------------------------------------------------------------------------------------------------------------------------------------------------------------------------------------------------------------------------------------------------------------------------------------------------------------------------------------------------------------------------------------------------------------------------------------------------------------------------------------------------------------------------------------------------------------------------------------------------------------------------------------------------------------------------------------------------------------------------------------------------------------------------------------------------------------------------------------------------------------------------------------------------------------------------------------------------------------------------------------------------------------------------------------------------------------------------------------------------------------------------------------------------------------------------------------------------------------------------------------------------------------------------------------------------------------------------------------------------------------------------------------------------------------------------------------------------------------------------------------------------------------------------------------------------------------------------------------------------------------------------------------------------------------------------------------------------------------------------------------------------------------------------------------------------------------------------------------------------------------------------------------------------------------------------------------------------------------------------------------------------------------------------------------------|----------------------------------------------|-------------------|
| _                          | TWIN                                       | 90 EUR                                                                                                                                                                                                                                                                                                                                                                                                                                                                                                                                                                                                                                                                                                                                                                                                                                                                                                                                                                                                                                                                                                                                                                                                                                                                                                                                                                                                                                                                                                                                                                                                                                                                                                                                                                                                                                                                                                                                                                                                                                                                                                                     |                                              | 68 EUR            |
|                            |                                            |                                                                                                                                                                                                                                                                                                                                                                                                                                                                                                                                                                                                                                                                                                                                                                                                                                                                                                                                                                                                                                                                                                                                                                                                                                                                                                                                                                                                                                                                                                                                                                                                                                                                                                                                                                                                                                                                                                                                                                                                                                                                                                                            |                                              |                   |
|                            | HOTEL :                                    |                                                                                                                                                                                                                                                                                                                                                                                                                                                                                                                                                                                                                                                                                                                                                                                                                                                                                                                                                                                                                                                                                                                                                                                                                                                                                                                                                                                                                                                                                                                                                                                                                                                                                                                                                                                                                                                                                                                                                                                                                                                                                                                            |                                              | ROOM DETAILS      |
| <ul><li>Classi</li></ul>   | fication: 3*                               |                                                                                                                                                                                                                                                                                                                                                                                                                                                                                                                                                                                                                                                                                                                                                                                                                                                                                                                                                                                                                                                                                                                                                                                                                                                                                                                                                                                                                                                                                                                                                                                                                                                                                                                                                                                                                                                                                                                                                                                                                                                                                                                            | ☉ Kitchen (Microv)                           | wave, cooktop)    |
| <ul><li>Distan</li></ul>   | Distance to venue : 0,25 km, 3 min by walk |                                                                                                                                                                                                                                                                                                                                                                                                                                                                                                                                                                                                                                                                                                                                                                                                                                                                                                                                                                                                                                                                                                                                                                                                                                                                                                                                                                                                                                                                                                                                                                                                                                                                                                                                                                                                                                                                                                                                                                                                                                                                                                                            | <ul><li>Bathroom</li><li>Free WIFI</li></ul> |                   |
| Oheck                      | in : 12:00 / Check out : 12:00             |                                                                                                                                                                                                                                                                                                                                                                                                                                                                                                                                                                                                                                                                                                                                                                                                                                                                                                                                                                                                                                                                                                                                                                                                                                                                                                                                                                                                                                                                                                                                                                                                                                                                                                                                                                                                                                                                                                                                                                                                                                                                                                                            |                                              |                   |
| <ul> <li>Buffet</li> </ul> | breakfast : 06:30-10:00 (week-en           | Or Section 2015 Section 3.1 Section 3. |                                              |                   |
| Restar                     | Restaurant available                       |                                                                                                                                                                                                                                                                                                                                                                                                                                                                                                                                                                                                                                                                                                                                                                                                                                                                                                                                                                                                                                                                                                                                                                                                                                                                                                                                                                                                                                                                                                                                                                                                                                                                                                                                                                                                                                                                                                                                                                                                                                                                                                                            | <ul> <li>Desk</li> </ul>                     |                   |
| 📀 Free L                   | uggage room available                      |                                                                                                                                                                                                                                                                                                                                                                                                                                                                                                                                                                                                                                                                                                                                                                                                                                                                                                                                                                                                                                                                                                                                                                                                                                                                                                                                                                                                                                                                                                                                                                                                                                                                                                                                                                                                                                                                                                                                                                                                                                                                                                                            | Safe deposit be                              | ох                |