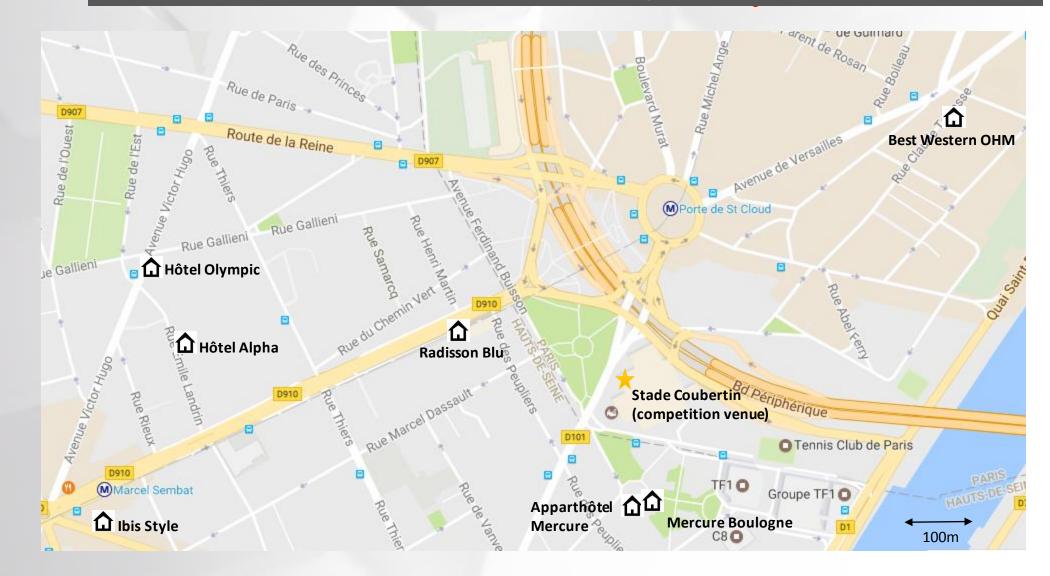

| Safe deposit be                              | ох                |







## **Option 4 – Best Western Hôtel Ohm 3\***



#### RATES PER PERSON PER NIGHT : BREAKFAST AND ALL TAXES INCLUDED



Stadium

INTERNATIONAL FENCING FEDERATION

FFE

## **Option 5 – Hôtel Alpha Paris Tour Eiffel 3\***







#### RATES PER PERSON PER NIGHT : BREAKFAST AND ALL TAXES INCLUDED



Stadium

FIE INTERNATIONAL FENCING FEDERATION

FFE

## Option 6 – Hôtel Olympic 3\*







#### RATES PER PERSON PER NIGHT : BREAKFAST AND ALL TAXES INCLUDED





FIE INTERNATIONAL FENCING FEDERATION

FFE

## **Option 7 – Ibis Style Paris Boulogne 3\***



#### RATES PER PERSON PER NIGHT : BREAKFAST AND ALL TAXES INCLUDED





FFE

INTERNATIONAL FENCING

FIE

## **Accommodation Mapping**



## **Transfers Solutions**









### **AIRPORT & TRAIN STATION TRANSFER**

- Transfers to and from Parisian International Airports or Train Stations
- Transfers by private car, minibus or coach

| • Welcome on arrival at airport                                     |                           |            |  |
|---------------------------------------------------------------------|---------------------------|------------|--|
|                                                                     | PRICE / TRANSFER / PERSON |            |  |
| NUMBER OF PASSENGER                                                 | 1 or 2                    | 3 and more |  |
| <b>Orly</b> Airport -> hotel <u>or</u> hotel -> <b>Orly</b> Airport | 45€                       | 35€        |  |
| CDG Airport -> hot