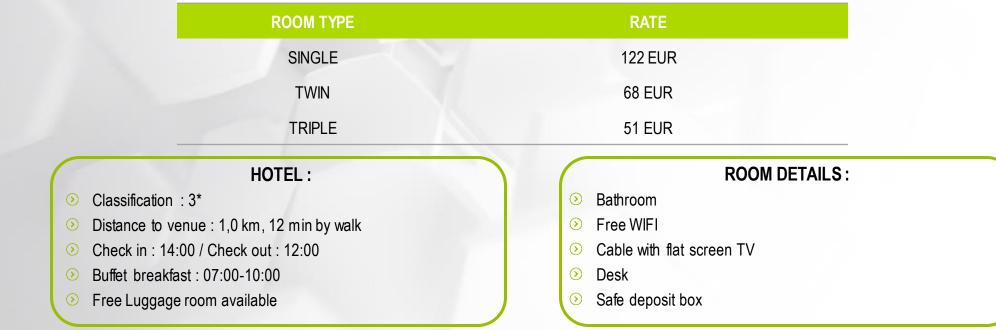

## **Option 7 – Ibis Style Paris Boulogne 3\***

#### RATES PER PERSON PER NIGHT : BREAKFAST AND ALL TAXES INCLUDED

FFE

INTERNATIONAL FENCING

FIE