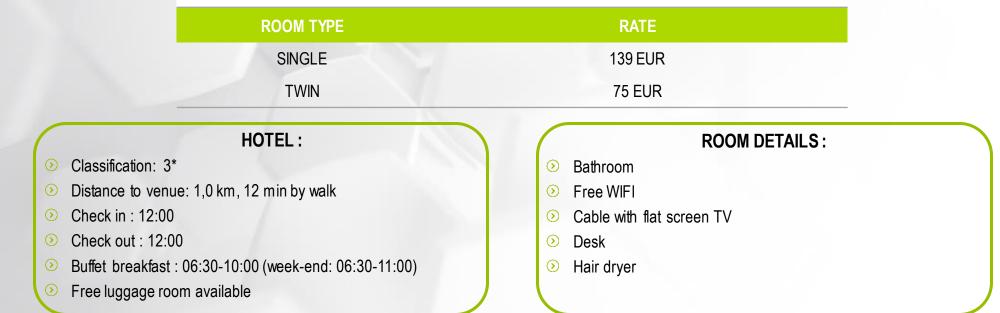

## **Option 3 – Apparthôtel Mercure Paris Boulogne 3\***

#### RATES PER PERSON PER NIGHT : BREAKFAST AND ALL TAXES INCLUDED

|                            | SINGLE                                     | 159 EUR<br>90 EUR                                                                                                                                                                                                                                                                                                                                                                                                                                                                                                                                                                                                                                                                                                                                                                                                                                                                                                                                                                                                                                                                                                                                                                                                                                                                                                                                                                                                                                                                                                                                                                                                                                                                                                                                                                                                                                                                                                                                                                                                                                                                                                          |                                              | 113 EUR<br>68 EUR |
|----------------------------|--------------------------------------------|----------------------------------------------------------------------------------------------------------------------------------------------------------------------------------------------------------------------------------------------------------------------------------------------------------------------------------------------------------------------------------------------------------------------------------------------------------------------------------------------------------------------------------------------------------------------------------------------------------------------------------------------------------------------------------------------------------------------------------------------------------------------------------------------------------------------------------------------------------------------------------------------------------------------------------------------------------------------------------------------------------------------------------------------------------------------------------------------------------------------------------------------------------------------------------------------------------------------------------------------------------------------------------------------------------------------------------------------------------------------------------------------------------------------------------------------------------------------------------------------------------------------------------------------------------------------------------------------------------------------------------------------------------------------------------------------------------------------------------------------------------------------------------------------------------------------------------------------------------------------------------------------------------------------------------------------------------------------------------------------------------------------------------------------------------------------------------------------------------------------------|----------------------------------------------|-------------------|
| _                          | TWIN                                       | 90 EUR                                                                                                                                                                                                                                                                                                                                                                                                                                                                                                                                                                                                                                                                                                                                                                                                                                                                                                                                                                                                                                                                                                                                                                                                                                                                                                                                                                                                                                                                                                                                                                                                                                                                                                                                                                                                                                                                                                                                                                                                                                                                                                                     |                                              | 68 EUR            |
|                            |                                            |                                                                                                                                                                                                                                                                                                                                                                                                                                                                                                                                                                                                                                                                                                                                                                                                                                                                                                                                                                                                                                                                                                                                                                                                                                                                                                                                                                                                                                                                                                                                                                                                                                                                                                                                                                                                                                                                                                                                                                                                                                                                                                                            |                                              |                   |
|                            | HOTEL :                                    |                                                                                                                                                                                                                                                                                                                                                                                                                                                                                                                                                                                                                                                                                                                                                                                                                                                                                                                                                                                                                                                                                                                                                                                                                                                                                                                                                                                                                                                                                                                                                                                                                                                                                                                                                                                                                                                                                                                                                                                                                                                                                                                            |                                              | ROOM DETAILS      |
| <ul><li>Classi</li></ul>   | fication: 3*                               |                                                                                                                                                                                                                                                                                                                                                                                                                                                                                                                                                                                                                                                                                                                                                                                                                                                                                                                                                                                                                                                                                                                                                                                                                                                                                                                                                                                                                                                                                                                                                                                                                                                                                                                                                                                                                                                                                                                                                                                                                                                                                                                            | ☉ Kitchen (Microv)                           | wave, cooktop)    |
| <ul><li>Distan</li></ul>   | Distance to venue : 0,25 km, 3 min by walk |                                                                                                                                                                                                                                                                                                                                                                                                                                                                                                                                                                                                                                                                                                                                                                                                                                                                                                                                                                                                                                                                                                                                                                                                                                                                                                                                                                                                                                                                                                                                                                                                                                                                                                                                                                                                                                                                                                                                                                                                                                                                                                                            | <ul><li>Bathroom</li><li>Free WIFI</li></ul> |                   |
| Oheck                      | in : 12:00 / Check out : 12:00             |                                                                                                                                                                                                                                                                                                                                                                                                                                                                                                                                                                                                                                                                                                                                                                                                                                                                                                                                                                                                                                                                                                                                                                                                                                                                                                                                                                                                                                                                                                                                                                                                                                                                                                                                                                                                                                                                                                                                                                                                                                                                                                                            |                                              |                   |
| <ul> <li>Buffet</li> </ul> | breakfast : 06:30-10:00 (week-en           | Or Section 2015 Section 3.1 Section 3. |                                              |                   |
| Restar                     | Restaurant available                       |                                                                                                                                                                                                                                                                                                                                                                                                                                                                                                                                                                                                                                                                                                                                                                                                                                                                                                                                                                                                                                                                                                                                                                                                                                                                                                                                                                                                                                                                                                                                                                                                                                                                                                                                                                                                                                                                                                                                                                                                                                                                                                                            | <ul> <li>Desk</li> </ul>                     |                   |
| 📀 Free L                   | uggage room available                      |                                                                                                                                                                                                                                                                                                                                                                                                                                                                                                                                                                                                                                                                                                                                                                                                                                                                                                                                                                                                                                                                                                                                                                                                                                                                                                                                                                                                                                                                                                                                                                                                                                                                                                                                                                                                                                                                                                                                                                                                                                                                                                                            | Safe deposit be                              | ох                |