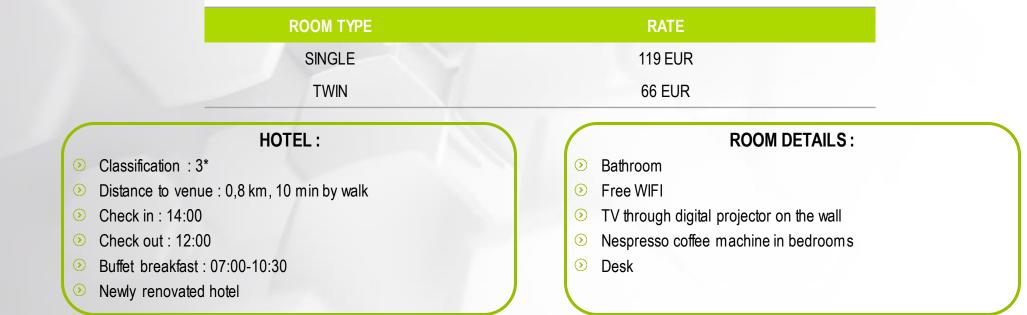

## **Option 3 – Apparthôtel Mercure Paris Boulogne 3\***

#### RATES PER PERSON PER NIGHT : BREAKFAST AND ALL TAXES INCLUDED

|                            | SINGLE                                     | 159 EUR<br>90 EUR                                                                                                                                                                                                                                                                                                                                                                                                                                                                                                                                                                                                                                                                                                                                                                                                                                                                                                                                                                                                                                                                                                                                                                                                                                                                                                                                                                                                                                                                                                                                                                                                                                                                                                                                                                                                                                                                                                                                                                                                                                                                                                          |                                              | 113 EUR<br>68 EUR |
|----------------------------|--------------------------------------------|----------------------------------------------------------------------------------------------------------------------------------------------------------------------------------------------------------------------------------------------------------------------------------------------------------------------------------------------------------------------------------------------------------------------------------------------------------------------------------------------------------------------------------------------------------------------------------------------------------------------------------------------------------------------------------------------------------------------------------------------------------------------------------------------------------------------------------------------------------------------------------------------------------------------------------------------------------------------------------------------------------------------------------------------------------------------------------------------------------------------------------------------------------------------------------------------------------------------------------------------------------------------------------------------------------------------------------------------------------------------------------------------------------------------------------------------------------------------------------------------------------------------------------------------------------------------------------------------------------------------------------------------------------------------------------------------------------------------------------------------------------------------------------------------------------------------------------------------------------------------------------------------------------------------------------------------------------------------------------------------------------------------------------------------------------------------------------------------------------------------------|----------------------------------------------|-------------------|
| _                          | TWIN                                       | 90 EUR                                                                                                                                                                                                                                                                                                                                                                                                                                                                                                                                                                                                                                                                                                                                                                                                                                                                                                                                                                                                                                                                                                                                                                                                                                                                                                                                                                                                                                                                                                                                                                                                                                                                                                                                                                                                                                                                                                                                                                                                                                                                                                                     |                                              | 68 EUR            |
|                            |                                            |                                                                                                                                                                                                                                                                                                                                                                                                                                                                                                                                                                                                                                                                                                                                                                                                                                                                                                                                                                                                                                                                                                                                                                                                                                                                                                                                                                                                                                                                                                                                                                                                                                                                                                                                                                                                                                                                                                                                                                                                                                                                                                                            |                                              |                   |
|                            | HOTEL :                                    |                                                                                                                                                                                                                                                                                                                                                                                                                                                                                                                                                                                                                                                                                                                                                                                                                                                                                                                                                                                                                                                                                                                                                                                                                                                                                                                                                                                                                                                                                                                                                                                                                                                                                                                                                                                                                                                                                                                                                                                                                                                                                                                            |                                              | ROOM DETAILS      |
| <ul><li>Classi</li></ul>   | fication: 3*                               |                                                                                                                                                                                                                                                                                                                                                                                                                                                                                                                                                                                                                                                                                                                                                                                                                                                                                                                                                                                                                                                                                                                                                                                                                                                                                                                                                                                                                                                                                                                                                                                                                                                                                                                                                                                                                                                                                                                                                                                                                                                                                                                            | ☉ Kitchen (Microv)                           | wave, cooktop)    |
| <ul><li>Distan</li></ul>   | Distance to venue : 0,25 km, 3 min by walk |                                                                                                                                                                                                                                                                                                                                                                                                                                                                                                                                                                                                                                                                                                                                                                                                                                                                                                                                                                                                                                                                                                                                                                                                                                                                                                                                                                                                                                                                                                                                                                                                                                                                                                                                                                                                                                                                                                                                                                                                                                                                                                                            | <ul><li>Bathroom</li><li>Free WIFI</li></ul> |                   |
| Oheck                      | in : 12:00 / Check out : 12:00             |                                                                                                                                                                                                                                                                                                                                                                                                                                                                                                                                                                                                                                                                                                                                                                                                                                                                                                                                                                                                                                                                                                                                                                                                                                                                                                                                                                                                                                                                                                                                                                                                                                                                                                                                                                                                                                                                                                                                                                                                                                                                                                                            |                                              |                   |
| <ul> <li>Buffet</li> </ul> | breakfast : 06:30-10:00 (week-en           | Or Section 2015 Section 3.1 Section 3. |                                              |                   |
| Restar                     | Restaurant available                       |                                                                                                                                                                                                                                                                                                                                                                                                                                                                                                                                                                                                                                                                                                                                                                                                                                                                                                                                                                                                                                                                                                                                                                                                                                                                                                                                                                                                                                                                                                                                                                                                                                                                                                                                                                                                                                                                                                                                                                                                                                                                                                                            | <ul> <li>Desk</li> </ul>                     |                   |
| 📀 Free L                   | uggage room available                      |                                                                                                                                                                                                                                                                                                                                                                                                                                                                                                                                                                                                                                                                                                                                                                                                                                                                                                                                                                                                                                                                                                                                                                                                                                                                                                                                                                                                                                                                                                                                                                                                                                                                                                                                                                                                                                                                                                                                                                                                                                                                                                                            | Safe deposit be                              | ох                |