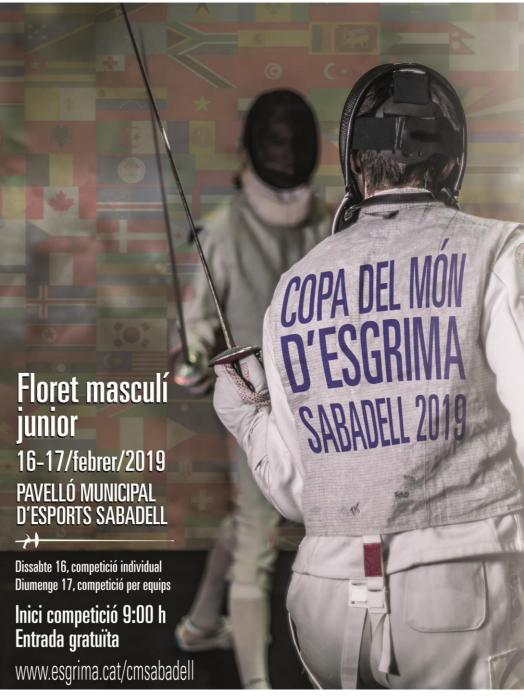

# INFORMATION World Cup Fencing JUNIOR MEN'S FOIL

# **PRESENTACIÓN**

On <u>February 16<sup>th</sup> and 17<sup>th</sup></u>, the **JUNIOR FOIL WORLD CUP SABADELL 2019**, official competition of the fencing World Cup's international circuit, will be held, individual and team.