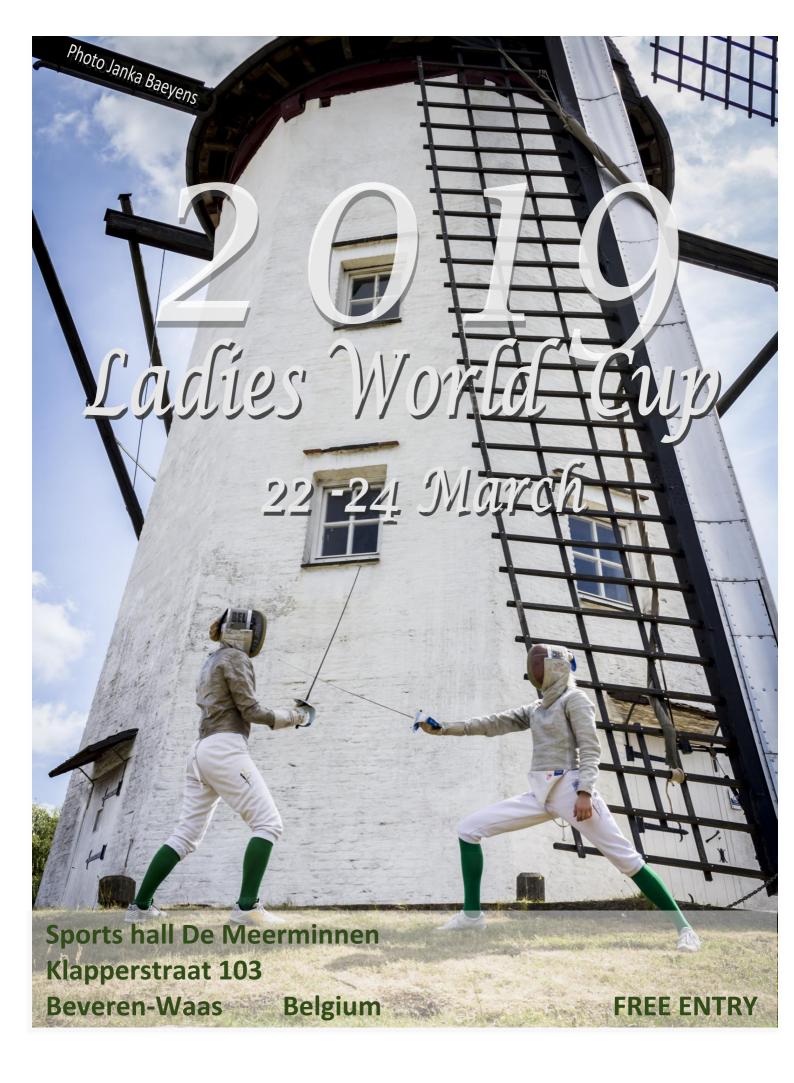

Koninklijke Schermgilde de Klauwaerts has the honour to invite you to the SGK Ladies World Cup 2019

Date: 22-23-24 March 2019

Venue: Sports hall De Meerminnen, Klapperstraat 103, Beveren-Waas, Belgium

Senior Woman's Sabre Individual & Senior Woman's Sabre Team Categories: