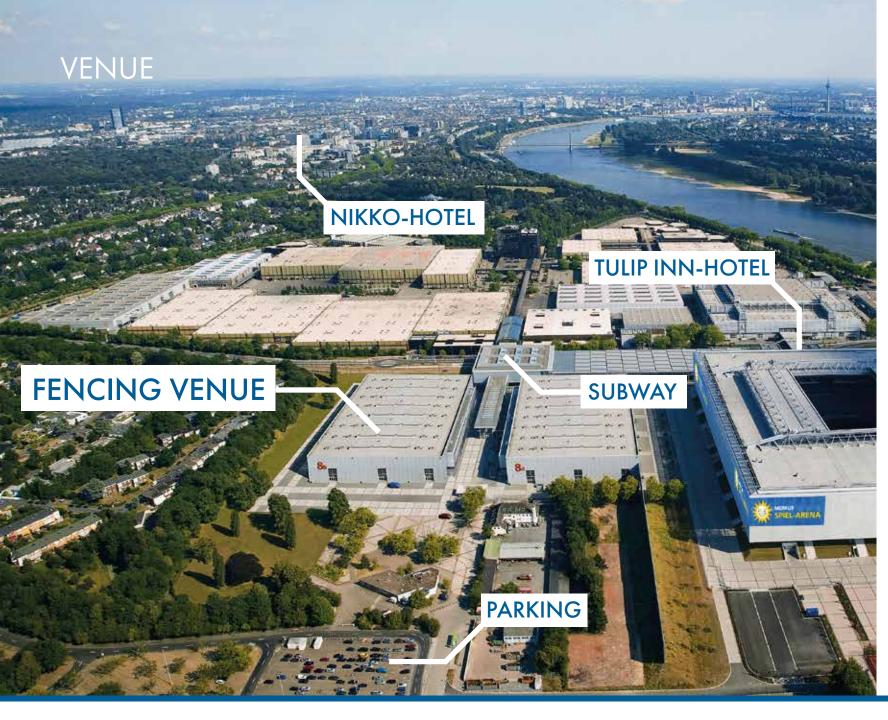

Time from airport to official Nikko-Hotel 20 minutes. Time from airport to TulipInn 20 minutes.

Transport by public underground from Nikko-Hotel to fencing venue 20minutes.

#### **ACCOMMODATION**

List of official hotels and reservation forms is available on the official www.madeofsteel2019.de website

NIKKO-HOTEL - official Athletes Hotel (20 minutes by subway) see attached info sheet

TULIP INN - near to venue (100m) available from Sunday 16th June.

EUR 109,in Single Room included breakfast

EUR 139.in Double Room included breakfast

Booking via: https://tulip-inn-duesseldorf-arena.goldentulip.com Booking/Special code: "madeofsteel 2019"

## CONTACT

for Delegations

Sonja Lange - Hospitallity Management and Accreditation Mail sonja.lange@madeofsteel2019.de

Phone +49 178 69 78 604

Messe Düsseldorf **Exhibiton Center** 

Hall 8b

Parking P2 / P7

By Subway: U78 Station Messe Nord Merkur Spiel-Arene