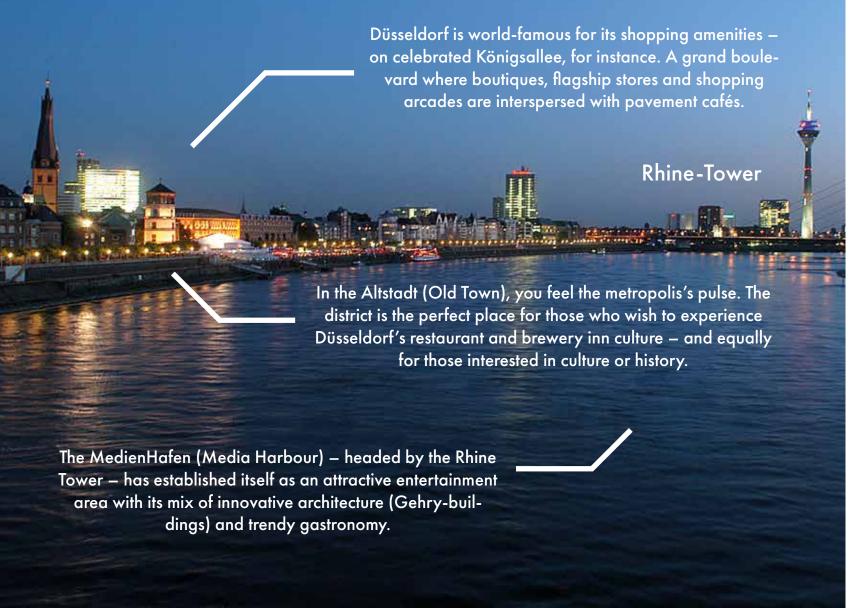

# ABOUT DÜSSELDORF

The quarter around the Hotel Nikko known as "Little Tokyo on the Rhine" — one of Europe's largest Japanese communities — offers visitors a deep dive into Japanese culture with its growing food scene.