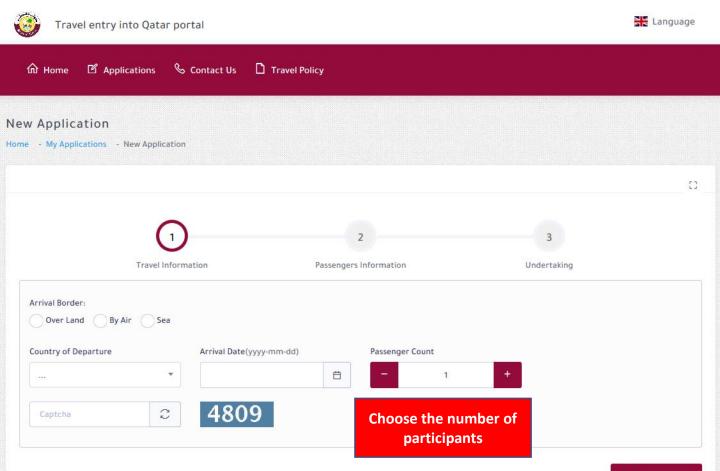

# Ehteraz pre-registration form can be filled <u>at least 7 days</u> before traveling (as soon as you get the Entry Visa) through :

www.ehteraz.gov.qa

- Choose language : English or Arabic
- Create an account & password
- Need visa number (see previous page)

#### 3.2 Ehteraz Pre-registration Form

All participants need to obtain also the "Application form for advance registration" to enter in Qatar. This form will be delivered online after the delivery of entry visa starting 7 days before the travel date through the following official WEB site : <u>www.ehteraz.gov.qa</u>