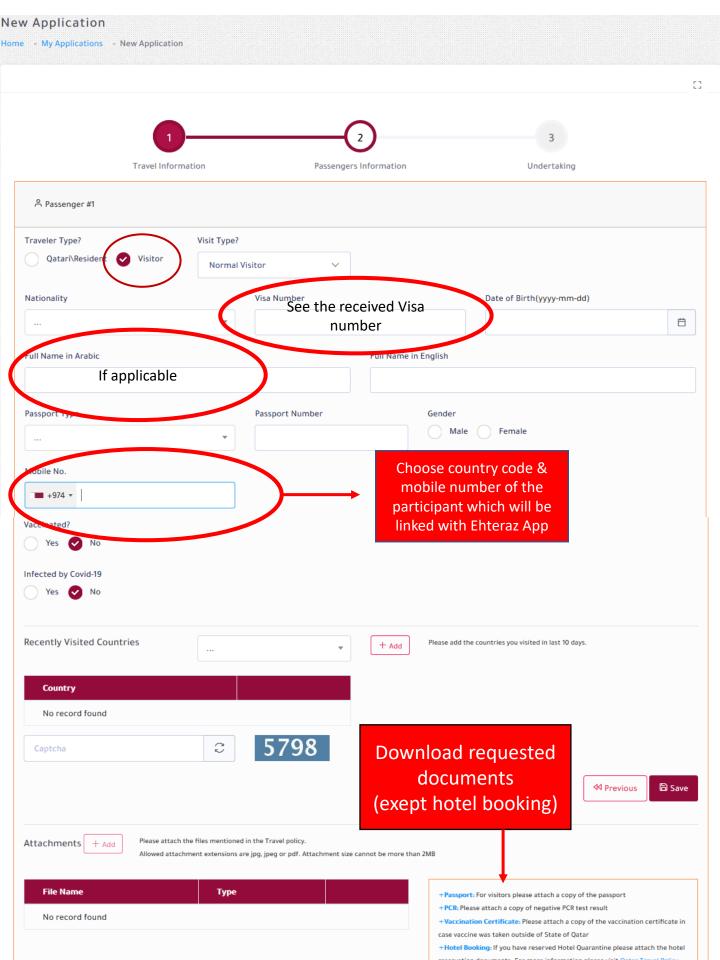

# Ehteraz pre-registration form can be filled <u>at least 7 days</u> before traveling (as soon as you get the Entry Visa) through :

www.ehteraz.gov.qa

- Choose language : English or Arabic
- Create an account & password
- Need visa number (see previous page)

#### 3.2 Ehteraz Pre-registration Form

All participants need to obtain also the "Application form for advance registration" to enter in Qatar. This form will be delivered online after the delivery of entry visa starting 7 days before the travel date through the following official WEB site : <u>www.ehteraz.gov.qa</u>

All detailed information with the attached tutorial