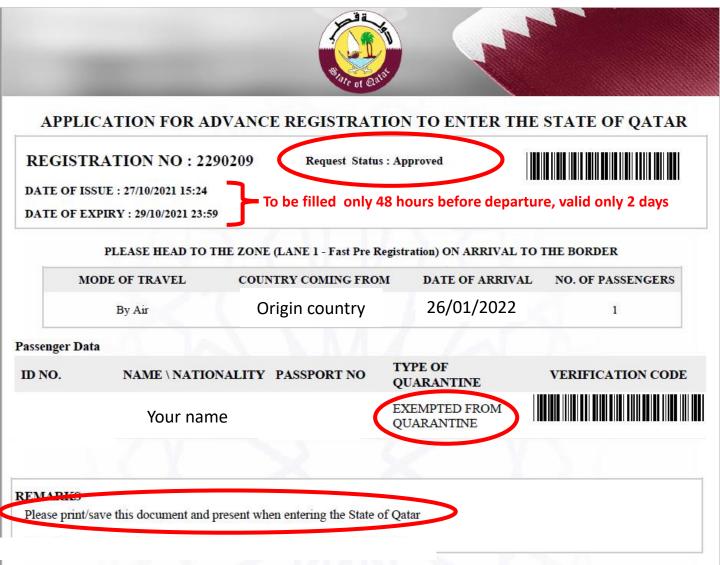

# Ehteraz pre-registration form can be filled <u>at least 7 days</u> before traveling (as soon as you get the Entry Visa) through :

www.ehteraz.gov.qa

- Choose language : English or Arabic
- Create an account & password
- Need visa number (see previous page)

#### 3.2 Ehteraz Pre-registration Form

All participants need to obtain also the "Application form for advance registration" to enter in Qatar. This form will be delivered online after the delivery of entry visa starting 7 days before the travel date through the following official WEB site : <u>www.ehteraz.gov.qa</u>