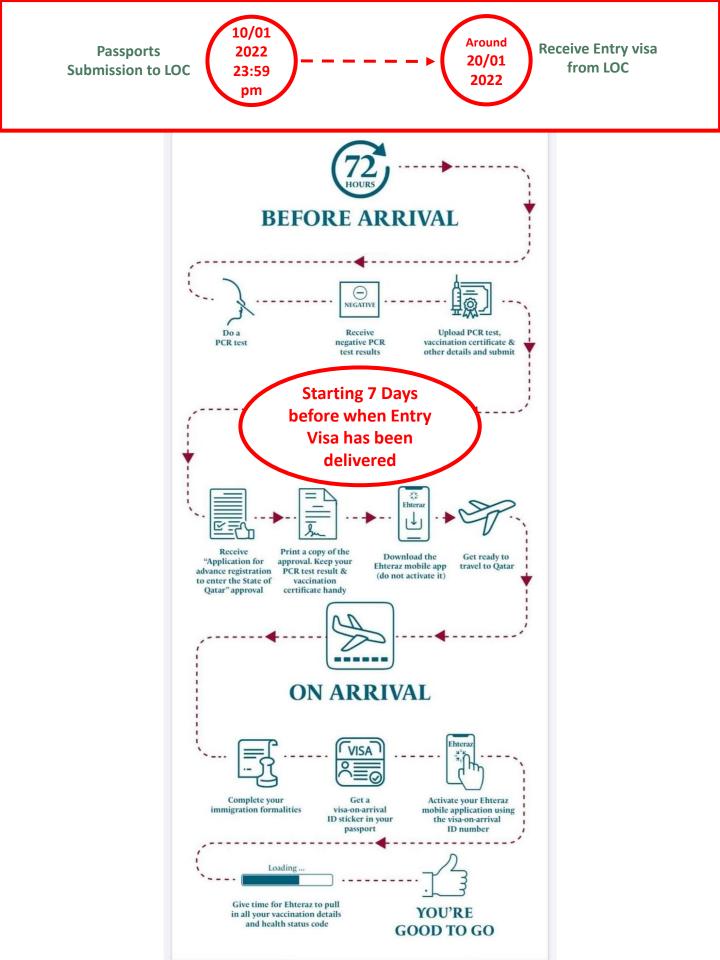

#### 3.2 Ehteraz Pre-registration Form

All participants need to obtain also the "Application form for advance registration" to enter in Qatar. This form will be delivered online after the delivery of entry visa starting 7 days before the travel date through the following official WEB site : <u>www.ehteraz.gov.qa</u>

# This visa & pre-registration form must be printed and shown at departure airport check-in <u>3.3 Ehteraz App</u>

The tracking app (Ehteraz) must be downloaded and associated with your SIM card (international or local) – see attached tutorial