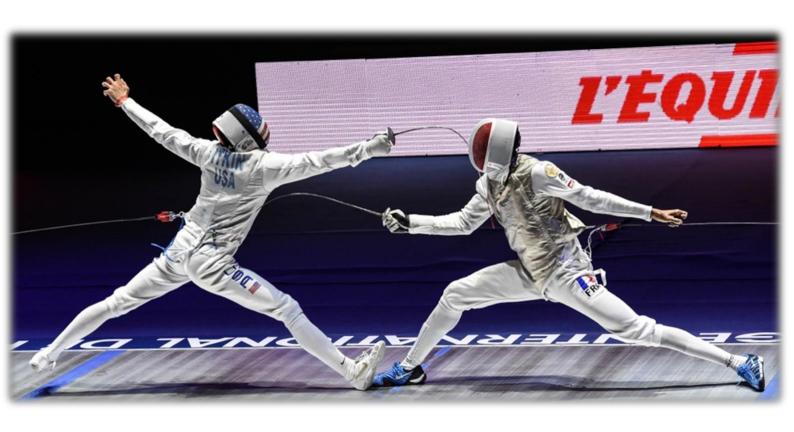

# MAZARS CHALLENGE INTERNATIONAL DE PARIS

#CIPfleuret www.escrime-cip.com

### MAZARS CHALLENGE INTERNATIONAL DE PARIS (CIP)

# MAZARS FIE WORLD CUP IN MEN'S & WOMEN'S FOIL, INDIVIDUAL AND TEAMS 12-15/01/2023

Cher(ère)s ami(e)s,

C'est avec grand plaisir que la Fédération Française d'Escrime vous invite au Mazars Challenge International de Paris qui se déroulera à Paris du 12 au 15 janvier 2023. Nous sommes particulièrement fiers de réunir cette année les tireurs hommes et femmes à Paris. Détails de la compétition ci-dessous :

### Dear friends,

It is with great pleasure that I invite you to the Mazars Challenge International de Paris on behalf of the French Fencing Federation, which will be held at Paris from the 12th to the 15th of January 2023. We are very proud to welcome women athletes this year in Paris.