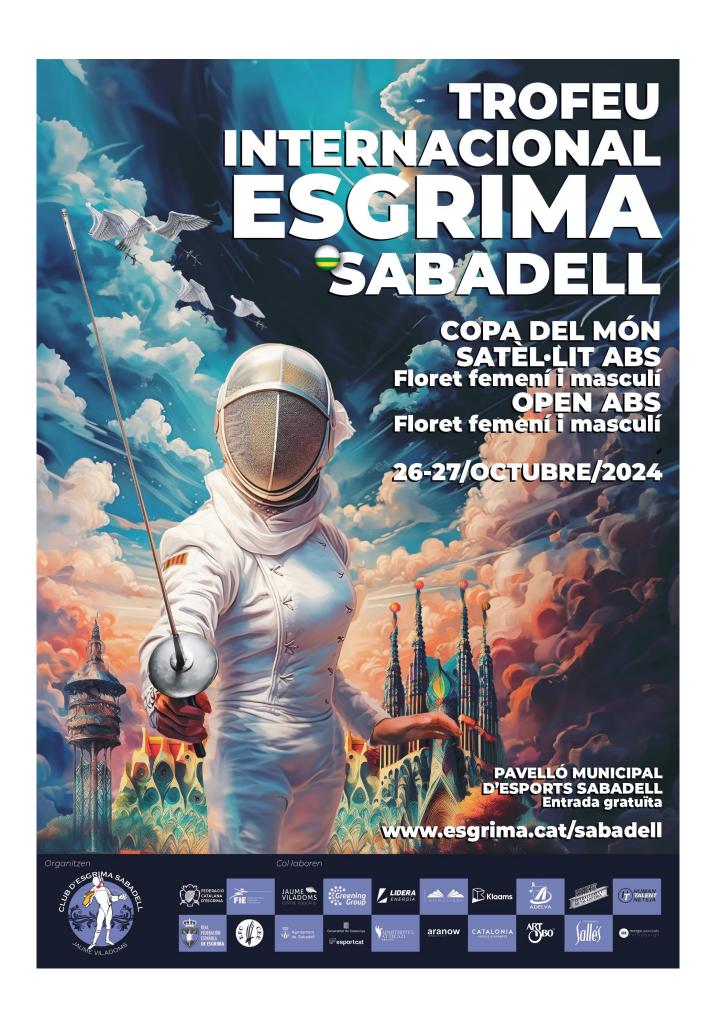

# **INTRODUCTION**

We have the pleasure of inviting you to participate in the 2024 edition of the SABADELL SATELLITE WORLD CUP in WOMEN'S AND MEN'S FOIL which will take place on October 26<sup>th</sup> 2024 in Sabadell (Barcelona).

The same weekend, on Sunday October 27<sup>th</sup> will be held a senior foil Spanish National Competition (called Sabadell Open Tournament) wich will be open to senior men and women foilists of any country.

### **Sunday october 27th:**

07:30h: Inscription payment.

Fencers confirmation.

09:00h: MEN Competition start 11:00h: WOMEN Competition start

\* These timetables are approximate. They will be confirmed and posted in the official site of the event (<a href="www.esgrima.cat/sabadell">www.esgrima.cat/sabadell</a>) once the registration is closed, which will be one week prior to the competition.

#### PAVELLÓ MUNICIPAL D'ESPORTS SABADELL

Address: Carrer de Sol i Padrís, 59 08203 – Sabadell (Sector Sant Oleguer)

Public transport to the competition venue: urban bus (www.tus.es)