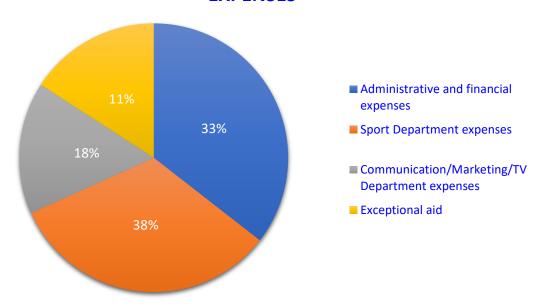

#### Total administrative and financial expenses:

|                            | CHF | <u>2 306 546</u> ; | 2,05  | % | below budget. |
|----------------------------|-----|--------------------|-------|---|---------------|
| 1) Payroll expenses        | CHF | 1 083 534 ;        | 8,94  | % | below budget. |
| 2) Administrative expenses |     | <b>366 468</b> ;   | 13,77 | % | below budget. |

# **Total Sport Department costs:**

|    |                             | CHF | <u>2 646 480</u> ; | 0,43  | % | below budget. |
|----|-----------------------------|-----|--------------------|-------|---|---------------|
| 1) | Subsidies to Confederations | CHF | 344 840 ;          | 43,68 | % | over budget.  |

| Implementation criteria/conditions AIN status | CHF                                                                                                                                                                                                                                                                                  | 380 524 ;                                                                                                                                                                                                                                                                                                                                                                      |                                                                                                                                                                                                                                                                                                                                                                                                                                                                             |                                                                                                                                                                                                                                                                                                                                                                                                                                                                                                                                                                    | not in budget |
|-----------------------------------------------|--------------------------------------------------------------------------------------------------------------------------------------------------------------------------------------------------------------------------------------------------------------------------------------|--------------------------------------------------------------------------------------------------------------------------------------------------------------------------------------------------------------------------------------------------------------------------------------------------------------------------------------------------------------------------------|-----------------------------------------------------------------------------------------------------------------------------------------------------------------------------------------------------------------------------------------------------------------------------------------------------------------------------------------------------------------------------------------------------------------------------------------------------------------------------|--------------------------------------------------------------------------------------------------------------------------------------------------------------------------------------------------------------------------------------------------------------------------------------------------------------------------------------------------------------------------------------------------------------------------------------------------------------------------------------------------------------------------------------------------------------------|---------------|
| al Communication/Marketing/TV de              | partmen                                                                                                                                                                                                                                                                              | t expenses :                                                                                                                                                                                                                                                                                                                                                                   |                                                                                                                                                                                                                                                                                                                                                                                                                                                                             |                                                                                                                                                                                                                                                                                                                                                                                                                                                                                                                                                                    |               |
| -                                             | <u>CHF</u>                                                                                                                                                                                                                                                                           | <u>1 230 980</u> ;                                                                                                                                                                                                                                                                                                                                                             | 26,94                                                                                                                                                                                                                                                                                                                                                                                                                                                                       | %                                                                                                                                                                                                                                                                                                                                                                                                                                                                                                                                                                  | below budget. |
| Video portal/ Digital content / Website       | CHF                                                                                                                                                                                                                                                                                  | 209 233 ;                                                                                                                                                                                                                                                                                                                                                                      | 40,22                                                                                                                                                                                                                                                                                                                                                                                                                                                                       | %                                                                                                                                                                                                                                                                                                                                                                                                                                                                                                                                                                  | below budget. |
|                                               | CHF                                                                                                                                                                                                                                                                                  | 73 773                                                                                                                                                                                                                                                                                                                                                                         |                                                                                                                                                                                                                                                                                                                                                                                                                                                                             |                                                                                                                                                                                                                                                                                                                                                                                                                                                                                                                                                                    |               |
| Vebsite                                       | CHF                                                                                                                                                                                                                                                                                  | 93 460                                                                                                                                                                                                                                                                                                                                                                         |                                                                                                                                                                                                                                                                                                                                                                                                                                                                             |                                                                                                                                                                                                                                                                                                                                                                                                                                                                                                                                                                    |               |
| Magazines                                     | CHF                                                                                                                                                                                                                                                                                  | <b>56 785</b> ;                                                                                                                                                                                                                                                                                                                                                                | 52,68                                                                                                                                                                                                                                                                                                                                                                                                                                                                       | %                                                                                                                                                                                                                                                                                                                                                                                                                                                                                                                                                                  | below budget. |
| Communication                                 | CHF                                                                                                                                                                                                                                                                                  | 80 947 ;                                                                                                                                                                                                                                                                                                                                                                       | 4,76                                                                                                                                                                                                                                                                                                                                                                                                                                                                        | %                                                                                                                                                                                                                                                                                                                                                                                                                                                                                                                                                                  | below budget. |
| Marketing                                     | CHF                                                                                                                                                                                                                                                                                  | <b>68 866</b> ;                                                                                                                                                                                                                                                                                                                                                                | 13,92                                                                                                                                                                                                                                                                                                                                                                                                                                                                       | %                                                                                                                                                                                                                                                                                                                                                                                                                                                                                                                                                                  | below budget. |
| Events                                        | CHF                                                                                                                                                                                                                                                                                  | 165 886 ;                                                                                                                                                                                                                                                                                                                                                                      | 44,70                                                                                                                                                                                                                                                                                                                                                                                                                                                                       | %                                                                                                                                                                                                                                                                                                                                                                                                                                                                                                                                                                  | below budget. |
| Service providers                             | CHF                                                                                                                                                                                                                                                                                  | 166 173 ;                                                                                                                                                                                                                                                                                                                                                                      | 16,91                                                                                                                                                                                                                                                                                                                                                                                                                                                                       | %                                                                                                                                                                                                                                                                                                                                                                                                                                                                                                                                                                  | below budget. |
| TV broadcast (Eurosport)                      | CHF                                                                                                                                                                                                                                                                                  | 483 090 ;                                                                                                                                                                                                                                                                                                                                                                      | 12,17                                                                                                                                                                                                                                                                                                                                                                                                                                                                       | %                                                                                                                                                                                                                                                                                                                                                                                                                                                                                                                                                                  | below budget. |
| al exceptional aid :                          |                                                                                                                                                                                                                                                                                      |                                                                                                                                                                                                                                                                                                                                                                                |                                                                                                                                                                                                                                                                                                                                                                                                                                                                             |                                                                                                                                                                                                                                                                                                                                                                                                                                                                                                                                                                    |               |
|                                               | <u>CHF</u>                                                                                                                                                                                                                                                                           | <u>725 635</u> ;                                                                                                                                                                                                                                                                                                                                                               | 0,87                                                                                                                                                                                                                                                                                                                                                                                                                                                                        | %                                                                                                                                                                                                                                                                                                                                                                                                                                                                                                                                                                  | below budget. |
| Exceptional aid to Turkey and Syria           | CHF                                                                                                                                                                                                                                                                                  | 47 635 ;                                                                                                                                                                                                                                                                                                                                                                       |                                                                                                                                                                                                                                                                                                                                                                                                                                                                             |                                                                                                                                                                                                                                                                                                                                                                                                                                                                                                                                                                    |               |
| Swisstiming (Grand Prix and WCH)              | CHF                                                                                                                                                                                                                                                                                  | 678 000 <b>;</b>                                                                                                                                                                                                                                                                                                                                                               |                                                                                                                                                                                                                                                                                                                                                                                                                                                                             |                                                                                                                                                                                                                                                                                                                                                                                                                                                                                                                                                                    |               |
|                                               | AlN status  tal Communication/Marketing/TV de  Video portal/ Digital content / Website  Digital content / Video portal  Website  Magazines  Communication  Marketing  Events  Service providers  TV broadcast (Eurosport)  tal exceptional aid:  Exceptional aid to Turkey and Syria | AlN status  CHF  tal Communication/Marketing/TV department CHF  Video portal/ Digital content / Website CHF  Digital content / Video portal Vebsite CHF  Magazines CHF  Communication CHF  Marketing CHF  Events CHF  Service providers CHF  TV broadcast (Eurosport) CHF  tal exceptional aid: CHF  Exceptional aid to Turkey and Syria CHF  Swisstiming (Grand Prix and WCH) | AliN status  CHF 380 524 ;  tal Communication/Marketing/TV department expenses : CHF 1230 980 ;  Video portal/ Digital content / Website CHF 209 233 ;  Digital content / Video portal Website CHF 93 460  Magazines CHF 56 785 ;  Communication CHF 80 947 ;  Marketing CHF 68 866 ;  Events CHF 165 886 ;  Service providers CHF 166 173 ;  TV broadcast (Eurosport) CHF 483 090 ;  tal exceptional aid : CHF 725 635 ;  Exceptional aid to Turkey and Syria CHF 47 635 ; | AliN status  CHF 380 524 ;  tal Communication/Marketing/TV department expenses : CHF 1230 980 ; 26,94  Video portal/ Digital content / Website CHF 209 233 ; 40,222  Digital content / Video portal Vebsite CHF 93 460  Magazines CHF 56 785 ; 52,68  Communication CHF 80 947 ; 4,76  Marketing CHF 68 866 ; 13,92  Events CHF 165 886 ; 44,70  Service providers CHF 166 173 ; 16,91  TV broadcast (Eurosport) CHF 483 090 ; 12,17  tal exceptional aid : CHF 725 635 ; 0,87  Exceptional aid to Turkey and Syria CHF 47 635 ;  Swisstiming (Grand Prix and WCH) | AliN status   |