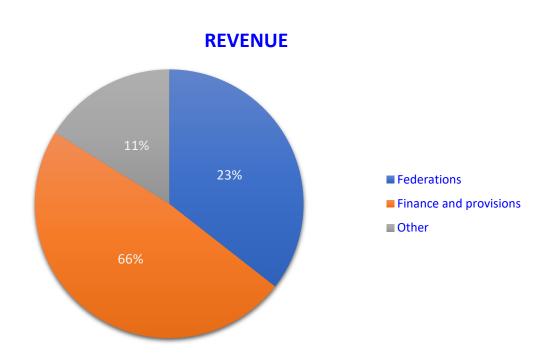

Total expenses for the FIE was CHF 6,909,641, with a revaluation of foreign currencies of CHF 1,405,585.

| II. REVENUE |
|-------------|
|-------------|

| 1)                                                     | Donations :                                                                                                       | CHF                      | -                                               |   |                                        |             |                                                                    |
|--------------------------------------------------------|-------------------------------------------------------------------------------------------------------------------|--------------------------|-------------------------------------------------|---|----------------------------------------|-------------|--------------------------------------------------------------------|
| 2)                                                     | Revenue from Federations                                                                                          | CHF                      | 412 497                                         | ; | 3,36                                   | %           | over budget.                                                       |
| <ul><li>Fe</li><li>Or</li><li>Int</li><li>Re</li></ul> | ding: derations' annual fees ganisational fees (GP, WC) ernational licences fereeing examination fees her revenue | CHF<br>CHF<br>CHF<br>CHF | 54 553<br>94 582<br>175 914<br>10 816<br>76 631 | ; | 0,81<br>2,69<br>12,04<br>9,87<br>91,58 | %<br>%<br>% | below budget. over budget below budget. below budget. over budget. |
| 3)                                                     | Finance and provisions                                                                                            | CHF                      | 1 183 259                                       | ; | 2266,52                                | %           | over budget.                                                       |
|                                                        | ding :<br>nancial income                                                                                          | CHF                      | 1 077 280                                       | ; | 2054,56                                | %           | over budget.                                                       |

Total revenue was **CHF 1,782,512**, 76% below budget.