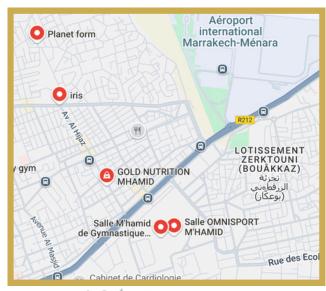

#### **VENUE**

Salle couverte omnisport Mhamid, Marrakech 40160

https://www.waze.com/fr/livemap/directions/ma/marrakechsafi/marrakech/salle-omnisportmhamid? to=place.ChIJT4LN0ljvrw0RXN25Au N6QYE

(Men's & Women's Epee - Individual and Teams) "
27 march to 30 march 2025