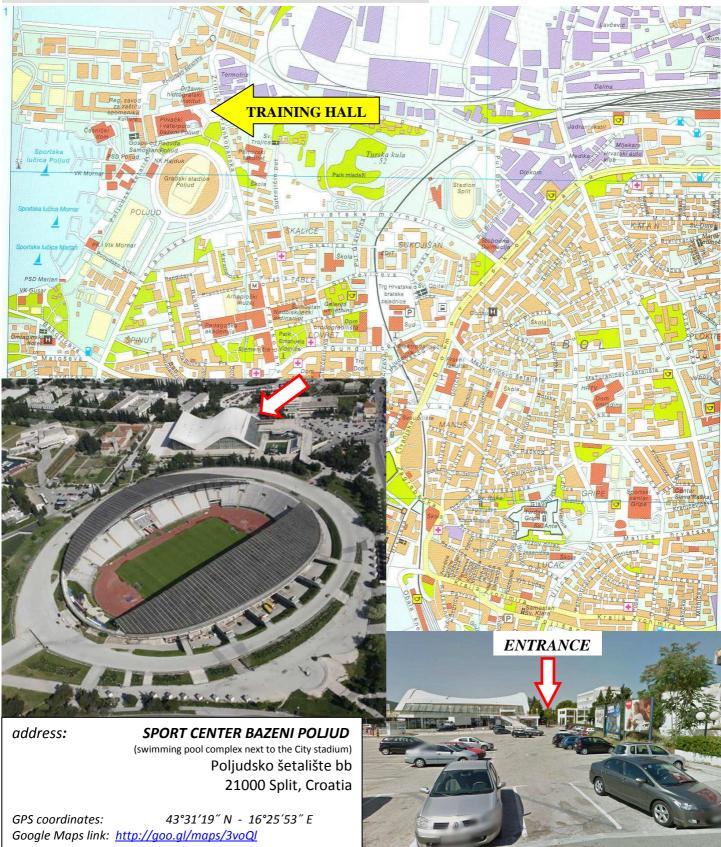

We welcome fencers who will compete at *St Duje's Cup 2016*. to join us at our club free training sessions: from Monday 9<sup>th</sup> of May untill Thursday 12<sup>th</sup> of May 2016. From 20:30-22:30 hrs. Please announce your presence at e-mail: <u>klub@split-macevanje.hr</u>.

## TRAINING HALL VENUE at City Map